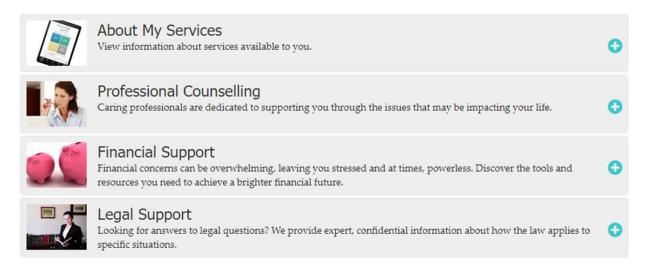

There are many ways to get help today - all completely confidential. Review the services below and use the icons under Let us help to book your service anytime, anywhere.

If you're having issues with logging in to www.workhealthlife.com, please call 1 844 880-9137 or submit a request via <a href="https://www.workhealthlife.com/Tools/AccessTool/WHLTechSupport">https://www.workhealthlife.com/Tools/AccessTool/WHLTechSupport</a>, and the team will be able to help you with your credentials.